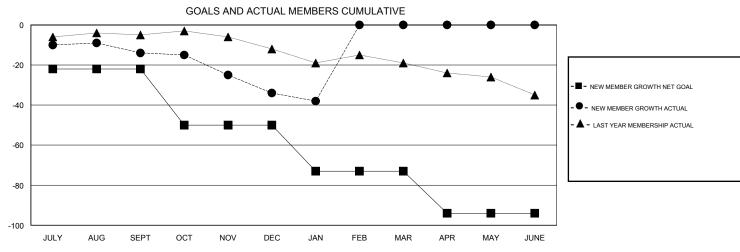

## Ton Soeters **LOCATION ENGLAND GMT CA** Clubs Members RESULTS FOR 2016-2017 RESULTS FOR 2016-2017 NEW CLUB GOAL NEW CLUBS DROPPED CLUBS NEW MEMBER GROWTH NEW MEMBER DROPPED QUARTER QUARTER NET GOAL (not reinstated GROWTH ACTUAL (not MEMBERS ACTUAL or transfers) reinstated or transfers) (including transfers) 0 0 0 -22 13 27 JULY/AUG/SEPT JULY/AUG/SEPT 0 0 1 -28 15 35 OCT/NOV/DEC OCT/NOV/DEC 0 0 0 -23 6 10 JAN/FEB/MAR JAN/FEB/MAR 0 0 0 0 APR/MAY/JUNE APR/MAY/JUNE -21 0

## GOALS AND ACTUAL NEW CLUBS CUMULATIVE

| DROPPED CLUBS: 1  DROPPED MEMBERS |         | 20 CLUBS OF 48 ADDED 1 OR MORE NEW MEMBERS | GENDER DISTRIE  MALE  FEMALE       | 3UTION<br>722 (77.47%)<br>210 (22.53%) |    |
|-----------------------------------|---------|--------------------------------------------|------------------------------------|----------------------------------------|----|
| DECEASED                          | 9       | CLICK HERE FOR CUMULATIVE                  | TOTAL FAMILY UNIT MEMBERS          |                                        | 99 |
| CLUB CANCELLED OTHER              | 0<br>63 | MEMBERSHIP DATA                            | FAMILY MEMBERS PAYING HALF 50 DUES |                                        | 50 |
| TOTAL                             | 72      |                                            |                                    |                                        |    |